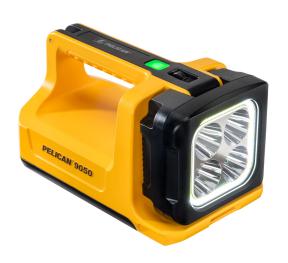

# 9050

The new 9050 lantern is the next generation of Pelican High Performance lighting.

The 9050 includes industry first technology - The flexible battery system allows you to select between Li-ion, AA alkaline or AA NiMH to operate the light. Four battery slots let you maximize runtime. The quick-change battery system means that you have continuous lighting to get the job done. Select between spot, flood, spot/flood, or flashing modes to find the right beam for your job. The spot/flood light head outputs up to 3369 lumens without the need for diffusers or attachments so you can quickly choose the right beam type for your job. A redesigned charger base makes mounting and dismounting the lantern quick and easy. Rear taillights with adjustable colors make notification or identification as simple as pressing the dedicated switch.

The Pelican 9050 delivers the innovation, durability and best-in-class performance that you have come to expect from Pelican.

- Flexible battery system that can run on Li-ion battery packs, AA Alkaline or AA NiMH cells
- · 4 battery slots to extend runtime or reduce weight
- Spot, Flood, Spot/Flood and Flashing modes
- 3369 lumens of maximum light output
- Updated charger base provides quick mounting and dismounting
- Rear taillights with dedicated switch and adjustable colors (Green, Blue, Red)
- IP67 Rating
- Glove-friendly switch activation
- Wide base for stability
- · Battery status indicator switch
- Approved to NFPA (National Fire Protection Association) 1901